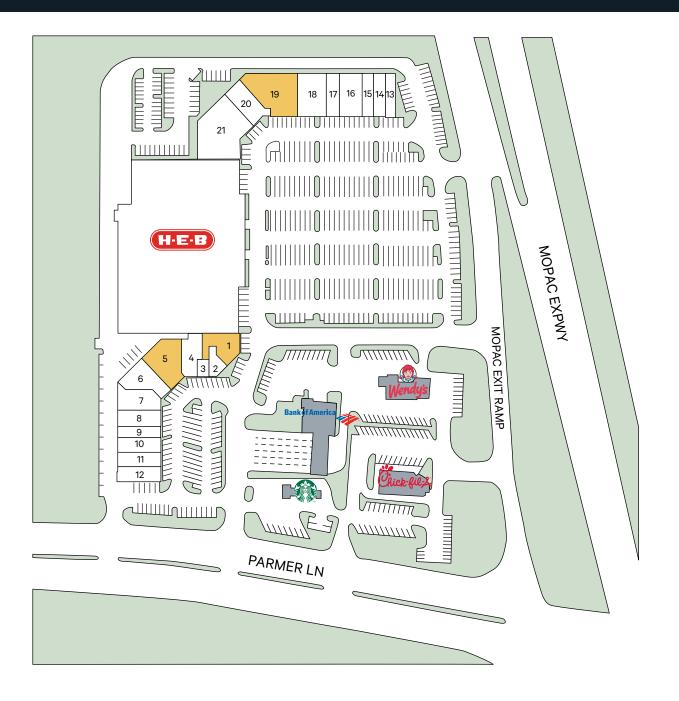

## Available Space

| 1  | Ste 125-A       | 2,344 sf |
|----|-----------------|----------|
| 5  | Ste 400A & 450A | 4,090 sf |
| 19 | Ste 350B        | 5,025 sf |

## Current Tenants

|    | H-E-B Grocery                       | 73,790 sf |
|----|-------------------------------------|-----------|
| 2  | Massage Pro                         | 900 sf    |
| 3  | GNC, Ste 200A                       | 915 sf    |
| 4  | VS Nail & Spa, Ste 300A             | 2,254 sf  |
| 6  | O'Daku Sushi, Ste 500A              | 2,513 sf  |
| 7  | Basil Thai, Ste 550A                | 2,442 sf  |
| 8  | The Joint, Ste 600A                 | 1,190 sf  |
| 9  | Happy Lemon, Ste 650A               | 1,500 sf  |
| 10 | Jamba Juice/Auntie Anne's, Ste 700A | 1,400 sf  |
| 11 | My Care Dental, Ste 800A            | 2,700 sf  |
| 12 | Panda Express, Ste 950A             | 2,200 sf  |
| 13 | AT&T, Ste 100B                      | 1,942 sf  |
| 14 | Great Clips, Ste 125B               | 1,295 sf  |
| 15 | Jersey Mike's                       | 1,260 sf  |
| 16 | Biryani Pot, Ste 200B               | 2,700 sf  |
| 17 | UPS Store, Ste 250B                 | 1,750 sf  |
| 19 | Twin Liquors, Ste 275B              | 3,500 sf  |
| 20 | Sunbury Vet Clinic, Ste 400B        | 3,330 sf  |
| 21 | Pet Supplies Plus, Ste 525B         | 7,271 sf  |
|    |                                     |           |
|    |                                     |           |

Total Lease Area: 126,367 sf